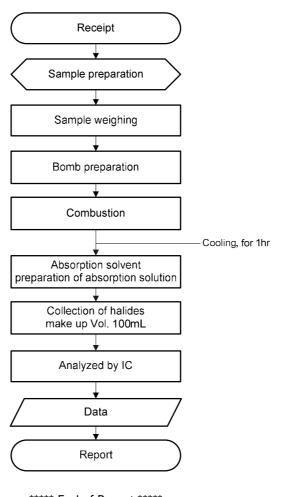

(S-200 Y5GS WITH HD-3)

Flow Chart (Halogen)

\*\*\*\*\* End of Report \*\*\*\*\*

This report is made solely on the basis of your instructions and/or information and materials supplied by you. It is not intended to be a recommendation for any particular course of action. Intertek does not accept a duty of care or any other responsibility to any person other than the Client in respect of this report and only accepts liability to the Client insofar as is expressly contained in the terms and conditions governing Intertek's provision of services to you. Intertek makes no warranties or representations either express or implied with respect to this report save as provided for in those terms and conditions. We have aimed to conduct the Review on a diligent and careful basis and we do not accept any liability to you for any loss arising out of or in connection with this report, in contract, tort, by statute or otherwise, except in the event of our gross negligence or wilful misconduct.